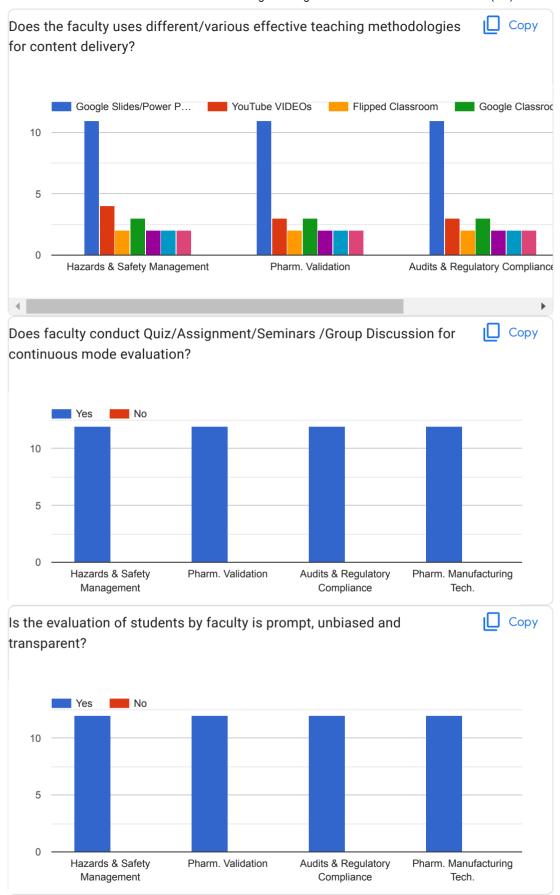

## Feedback form for Teaching-Learning Evaluation for M. Pharm. II Semester (QA) 2021-22