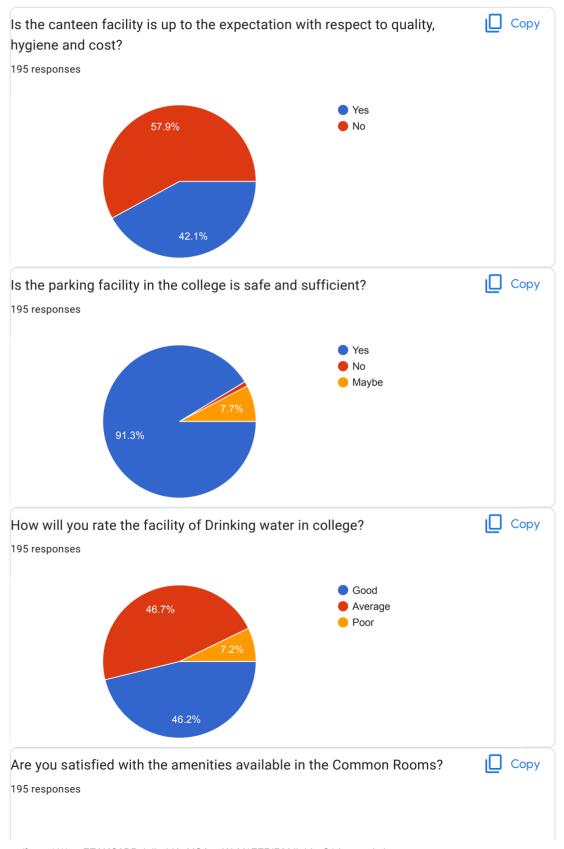

# available in College for Session 2021-22

| Any Suggestions for overall development of college:-                                                                                                                                                                                                                                                                                         |
|----------------------------------------------------------------------------------------------------------------------------------------------------------------------------------------------------------------------------------------------------------------------------------------------------------------------------------------------|
| No                                                                                                                                                                                                                                                                                                                                           |
| •                                                                                                                                                                                                                                                                                                                                            |
| -                                                                                                                                                                                                                                                                                                                                            |
| No                                                                                                                                                                                                                                                                                                                                           |
| No suggestions                                                                                                                                                                                                                                                                                                                               |
| None                                                                                                                                                                                                                                                                                                                                         |
|                                                                                                                                                                                                                                                                                                                                              |
| No suggestion                                                                                                                                                                                                                                                                                                                                |
| No.                                                                                                                                                                                                                                                                                                                                          |
| Nil                                                                                                                                                                                                                                                                                                                                          |
| Good                                                                                                                                                                                                                                                                                                                                         |
| no                                                                                                                                                                                                                                                                                                                                           |
|                                                                                                                                                                                                                                                                                                                                              |
| Please Include more extra-curricular activity in the course for overall development                                                                                                                                                                                                                                                          |
|                                                                                                                                                                                                                                                                                                                                              |
| Alot things like first aid, library facilities, internet should be arranged properly                                                                                                                                                                                                                                                         |
| Better canteen facilities required, requirements of handwashes in washing areas and dustbin in each classrooms.  For the encouragement of extra curricular activities, for a sense of unity among students and intra-college interactions, specific clubs should be formed and active student council should be taken charge through voting. |
| Please Clean Water filters                                                                                                                                                                                                                                                                                                                   |