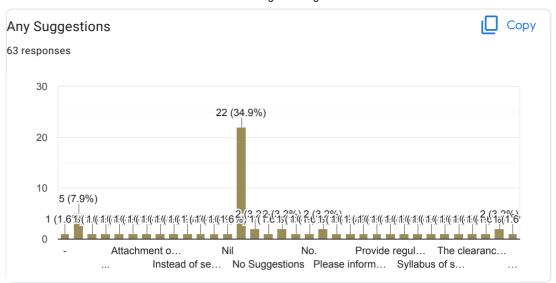

# available in College for Session 2021-22

| Any Suggestions for overall development of college:-                                                                                                                                                                                                                                                                                         |
|----------------------------------------------------------------------------------------------------------------------------------------------------------------------------------------------------------------------------------------------------------------------------------------------------------------------------------------------|
| No                                                                                                                                                                                                                                                                                                                                           |
| •                                                                                                                                                                                                                                                                                                                                            |
| -                                                                                                                                                                                                                                                                                                                                            |
| No                                                                                                                                                                                                                                                                                                                                           |
| No suggestions                                                                                                                                                                                                                                                                                                                               |
| None                                                                                                                                                                                                                                                                                                                                         |
|                                                                                                                                                                                                                                                                                                                                              |
| No suggestion                                                                                                                                                                                                                                                                                                                                |
| No.                                                                                                                                                                                                                                                                                                                                          |
| Nil                                                                                                                                                                                                                                                                                                                                          |
| Good                                                                                                                                                                                                                                                                                                                                         |
| no                                                                                                                                                                                                                                                                                                                                           |
|                                                                                                                                                                                                                                                                                                                                              |
| Please Include more extra-curricular activity in the course for overall development                                                                                                                                                                                                                                                          |
|                                                                                                                                                                                                                                                                                                                                              |
| Alot things like first aid, library facilities, internet should be arranged properly                                                                                                                                                                                                                                                         |
| Better canteen facilities required, requirements of handwashes in washing areas and dustbin in each classrooms.  For the encouragement of extra curricular activities, for a sense of unity among students and intra-college interactions, specific clubs should be formed and active student council should be taken charge through voting. |
| Please Clean Water filters                                                                                                                                                                                                                                                                                                                   |