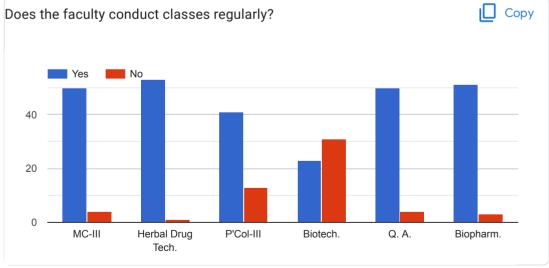

# Feedback form for Teaching-Learning Evaluation for B. Pharm. VI Semester 2020-21