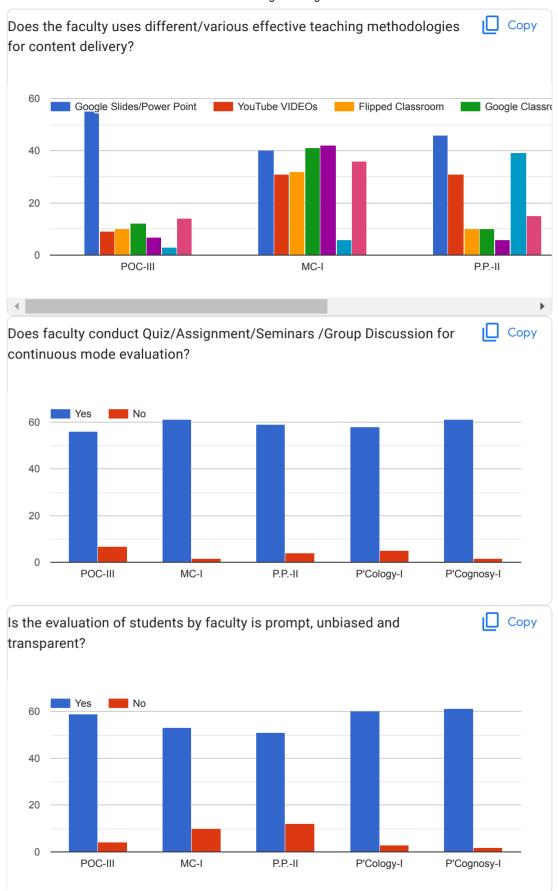

## Feedback form for Teaching-Learning Evaluation for B. Pharm. II Semester 2021-22

















# Feedback form for Teaching-Learning Evaluation for B. Pharm. IV Semester 2021-22

















# Feedback form for Teaching-Learning Evaluation for B. Pharm. VI Semester 2020-21

















# Feedback form for Teaching-Learning Evaluation for B. Pharm. VIII Semester 2021-22

















# Feedback form for Teaching-Learning Evaluation for M. Pharm. II Semester (Pharmaceutics) 2021-22

















## Feedback form for Teaching-Learning Evaluation for M. Pharm. II Semester (QA) 2021-22

















# Feedback form for Teaching-Learning Evaluation for M. Pharm. II Semester (Pharm. Chem.) 2021-22











| Any Suggestions                                              |  |
|--------------------------------------------------------------|--|
| 5 responses                                                  |  |
|