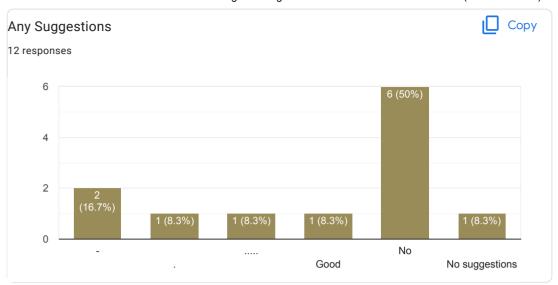

# Feedback form for Teaching-Learning Evaluation for M. Pharm. II Semester (Pharmaceutics) 2021-22