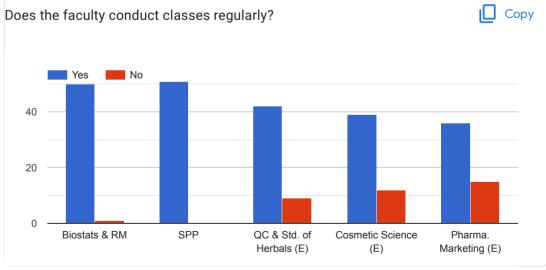

## Feedback form for Teaching-Learning Evaluation for B. Pharm. II Semester 2021-22

















# Feedback form for Teaching-Learning Evaluation for B. Pharm. IV Semester 2021-22

















# Feedback form for Teaching-Learning Evaluation for B. Pharm. VI Semester 2020-21

















# Feedback form for Teaching-Learning Evaluation for B. Pharm. VIII Semester 2021-22

















# Feedback form for Teaching-Learning Evaluation for M. Pharm. II Semester (Pharmaceutics) 2021-22

















## Feedback form for Teaching-Learning Evaluation for M. Pharm. II Semester (QA) 2021-22

















# Feedback form for Teaching-Learning Evaluation for M. Pharm. II Semester (Pharm. Chem.) 2021-22











| Any Suggestions                                              |  |
|--------------------------------------------------------------|--|
| 5 responses                                                  |  |
|                                                              |  |
| Na                                                           |  |
| Chemicals, apparatus                                         |  |
| Lab equipments should me repaired for the use