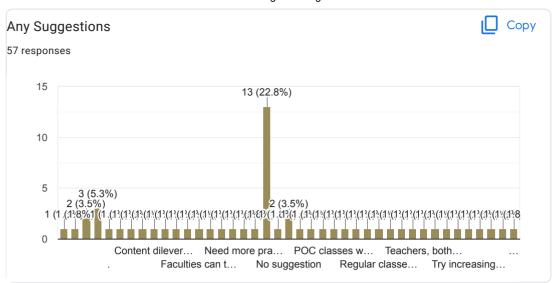

## Feedback form for Teaching-Learning Evaluation for B. Pharm. II Semester 2021-22

















# Feedback form for Teaching-Learning Evaluation for B. Pharm. IV Semester 2021-22

















# Feedback form for Teaching-Learning Evaluation for B. Pharm. VI Semester 2020-21

















# Feedback form for Teaching-Learning Evaluation for B. Pharm. VIII Semester 2021-22

















# Feedback form for Teaching-Learning Evaluation for M. Pharm. II Semester (Pharmaceutics) 2021-22

















## Feedback form for Teaching-Learning Evaluation for M. Pharm. II Semester (QA) 2021-22

















# Feedback form for Teaching-Learning Evaluation for M. Pharm. II Semester (Pharm. Chem.) 2021-22











| Any Suggestions                                              |  |
|--------------------------------------------------------------|--|
| 5 responses