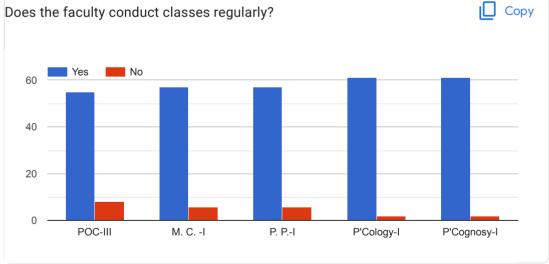

## Feedback form for Teaching-Learning Evaluation for B. Pharm. II Semester 2021-22

















# Feedback form for Teaching-Learning Evaluation for B. Pharm. IV Semester 2021-22

















# Feedback form for Teaching-Learning Evaluation for B. Pharm. VI Semester 2020-21

















# Feedback form for Teaching-Learning Evaluation for B. Pharm. VIII Semester 2021-22

















# Feedback form for Teaching-Learning Evaluation for M. Pharm. II Semester (Pharmaceutics) 2021-22

















## Feedback form for Teaching-Learning Evaluation for M. Pharm. II Semester (QA) 2021-22

















# Feedback form for Teaching-Learning Evaluation for M. Pharm. II Semester (Pharm. Chem.) 2021-22











| Any Suggestions                                              |  |
|--------------------------------------------------------------|--|
| 5 responses                                                  |  |
|