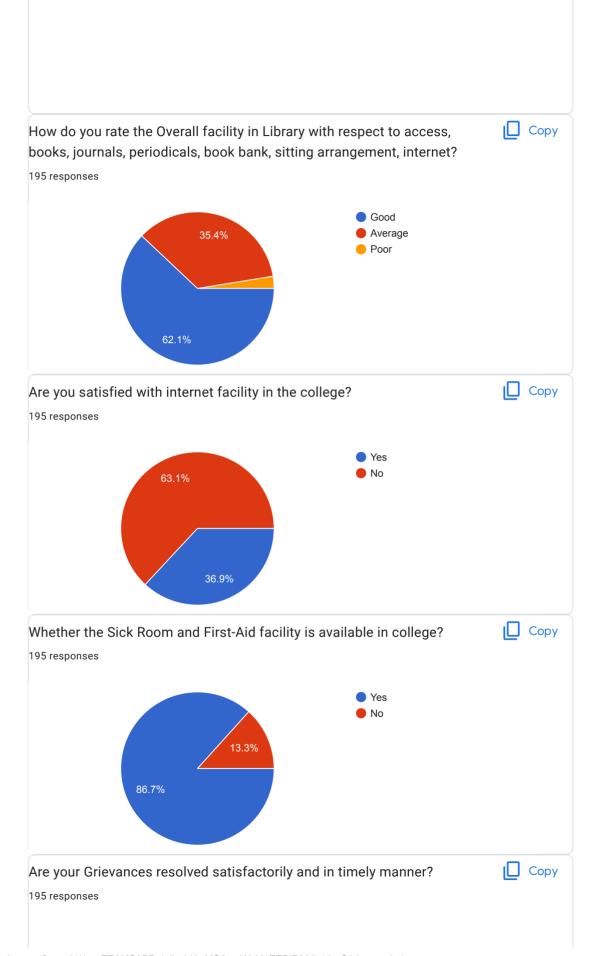

# available in College for Session 2021-22

| Any Suggestions for overall development of college:-                                                                                                                                                                                                                                                                                         |
|----------------------------------------------------------------------------------------------------------------------------------------------------------------------------------------------------------------------------------------------------------------------------------------------------------------------------------------------|
| No                                                                                                                                                                                                                                                                                                                                           |
| •                                                                                                                                                                                                                                                                                                                                            |
| -                                                                                                                                                                                                                                                                                                                                            |
| No                                                                                                                                                                                                                                                                                                                                           |
| No suggestions                                                                                                                                                                                                                                                                                                                               |
| None                                                                                                                                                                                                                                                                                                                                         |
|                                                                                                                                                                                                                                                                                                                                              |
| No suggestion                                                                                                                                                                                                                                                                                                                                |
| No.                                                                                                                                                                                                                                                                                                                                          |
| Nil                                                                                                                                                                                                                                                                                                                                          |
| Good                                                                                                                                                                                                                                                                                                                                         |
| no                                                                                                                                                                                                                                                                                                                                           |
|                                                                                                                                                                                                                                                                                                                                              |
| Please Include more extra-curricular activity in the course for overall development                                                                                                                                                                                                                                                          |
|                                                                                                                                                                                                                                                                                                                                              |
| Alot things like first aid, library facilities, internet should be arranged properly                                                                                                                                                                                                                                                         |
| Better canteen facilities required, requirements of handwashes in washing areas and dustbin in each classrooms.  For the encouragement of extra curricular activities, for a sense of unity among students and intra-college interactions, specific clubs should be formed and active student council should be taken charge through voting. |
| Please Clean Water filters                                                                                                                                                                                                                                                                                                                   |