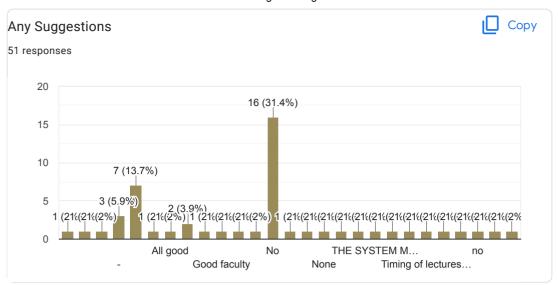

## Feedback form for Teaching-Learning Evaluation for B. Pharm. II Semester 2021-22

















# Feedback form for Teaching-Learning Evaluation for B. Pharm. IV Semester 2021-22

















# Feedback form for Teaching-Learning Evaluation for B. Pharm. VI Semester 2020-21

















# Feedback form for Teaching-Learning Evaluation for B. Pharm. VIII Semester 2021-22

















# Feedback form for Teaching-Learning Evaluation for M. Pharm. II Semester (Pharmaceutics) 2021-22

















## Feedback form for Teaching-Learning Evaluation for M. Pharm. II Semester (QA) 2021-22

















# Feedback form for Teaching-Learning Evaluation for M. Pharm. II Semester (Pharm. Chem.) 2021-22











| Any Suggestions                                              |  |
|--------------------------------------------------------------|--|
| 5 responses                                                  |  |
|                                                              |  |
| Na                                                           |  |
| Chemicals, apparatus                                         |  |
| Lab equipments should me repaired for the use of expe