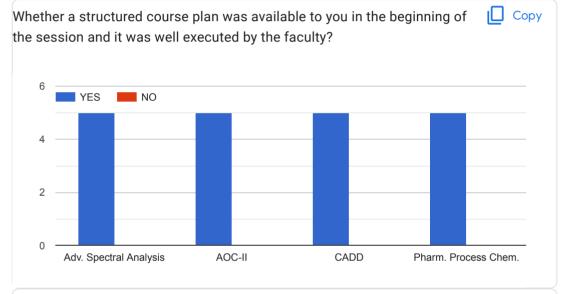

# Feedback form for Teaching-Learning Evaluation for M. Pharm. II Semester (Pharm. Chem.) 2021-22

| Any Suggestions                                              |  |
|--------------------------------------------------------------|--|
| 5 responses                                                  |  |
|                                                              |  |
| Na                                                           |  |
| Chemicals, apparatus                                         |  |
| Lab equipments should me repaired for the use of experiments |  |
|                                                              |  |
|                                                              |  |
| No                                                           |  |
|                                                              |  |