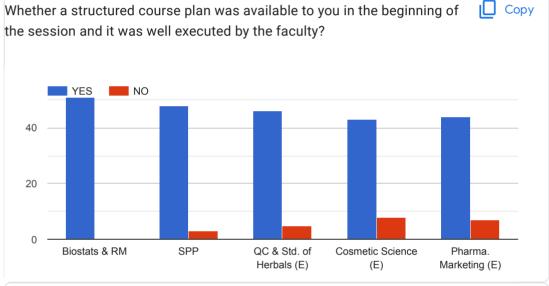

## Feedback form for Teaching-Learning Evaluation for B. Pharm. II Semester 2021-22

















# Feedback form for Teaching-Learning Evaluation for B. Pharm. IV Semester 2021-22

















# Feedback form for Teaching-Learning Evaluation for B. Pharm. VI Semester 2020-21

















# Feedback form for Teaching-Learning Evaluation for B. Pharm. VIII Semester 2021-22

















# Feedback form for Teaching-Learning Evaluation for M. Pharm. II Semester (Pharmaceutics) 2021-22

















## Feedback form for Teaching-Learning Evaluation for M. Pharm. II Semester (QA) 2021-22

















# Feedback form for Teaching-Learning Evaluation for M. Pharm. II Semester (Pharm. Chem.) 2021-22











| Any Suggestions                                              |  |
|--------------------------------------------------------------|--|
| 5 responses                                                  |  |
|                                                              |  |
| Na                                                           |  |
| Chemicals, apparatus                                         |  |
| Lab equipments should me repaired for the u