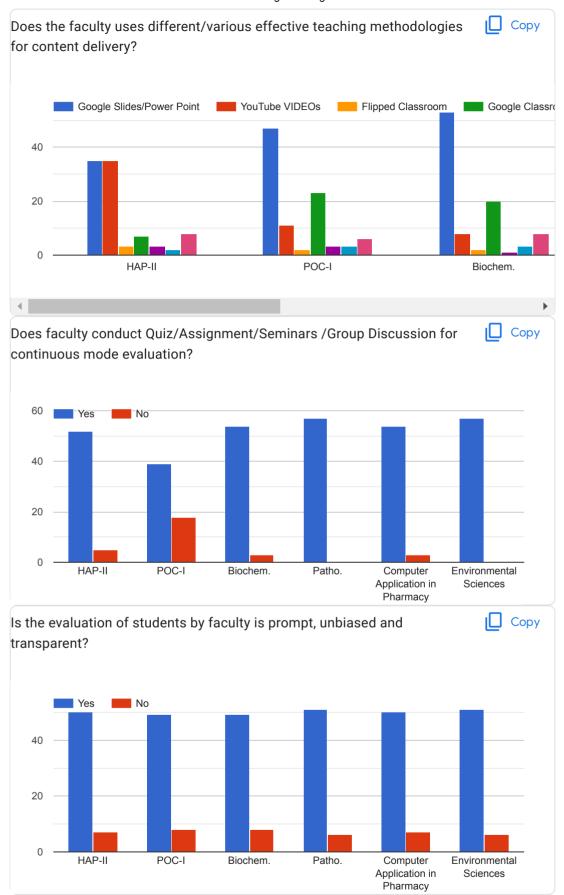

## Feedback form for Teaching-Learning Evaluation for B. Pharm. II Semester 2021-22

















# Feedback form for Teaching-Learning Evaluation for B. Pharm. IV Semester 2021-22

















# Feedback form for Teaching-Learning Evaluation for B. Pharm. VI Semester 2020-21

















# Feedback form for Teaching-Learning Evaluation for B. Pharm. VIII Semester 2021-22

















# Feedback form for Teaching-Learning Evaluation for M. Pharm. II Semester (Pharmaceutics) 2021-22

















## Feedback form for Teaching-Learning Evaluation for M. Pharm. II Semester (QA) 2021-22

















# Feedback form for Teaching-Learning Evaluation for M. Pharm. II Semester (Pharm. Chem.) 2021-22











| Any Suggestions                                              |  |
|--------------------------------------------------------------|--|
| 5 responses