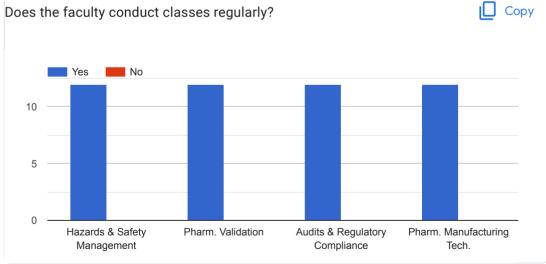

## Feedback form for Teaching-Learning Evaluation for M. Pharm. II Semester (QA) 2021-22