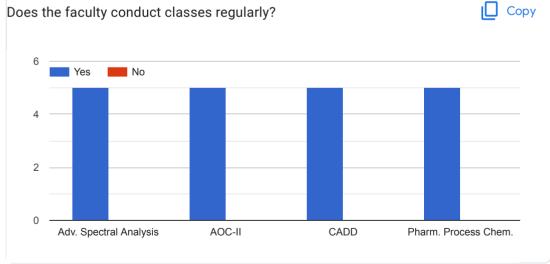

# Feedback form for Teaching-Learning Evaluation for M. Pharm. II Semester (Pharm. Chem.) 2021-22

| Any Suggestions                                              |  |
|--------------------------------------------------------------|--|
| 5 responses                                                  |  |
|                                                              |  |
| Na                                                           |  |
| Chemicals, apparatus                                         |  |
| Lab equipments should me repaired for the use of experiments |  |
|                                                              |  |
|                                                              |  |
| No                                                           |  |
|                                                              |  |