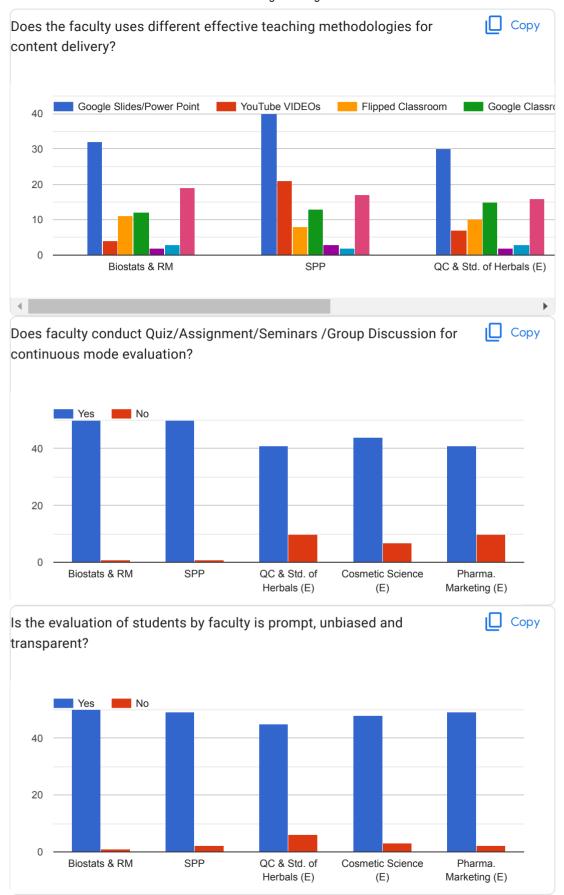

## Feedback form for Teaching-Learning Evaluation for B. Pharm. II Semester 2021-22

















# Feedback form for Teaching-Learning Evaluation for B. Pharm. IV Semester 2021-22

















# Feedback form for Teaching-Learning Evaluation for B. Pharm. VI Semester 2020-21

















# Feedback form for Teaching-Learning Evaluation for B. Pharm. VIII Semester 2021-22

















# Feedback form for Teaching-Learning Evaluation for M. Pharm. II Semester (Pharmaceutics) 2021-22

















## Feedback form for Teaching-Learning Evaluation for M. Pharm. II Semester (QA) 2021-22

















# Feedback form for Teaching-Learning Evaluation for M. Pharm. II Semester (Pharm. Chem.) 2021-22











| Any Suggestions                                              |  |
|--------------------------------------------------------------|--|
| 5 responses                                                  |  |
|                                                              |  |
| Na                                                           |  |
| Chemicals, apparatus                                         |  |
| Lab equipments should me repaired for the use of