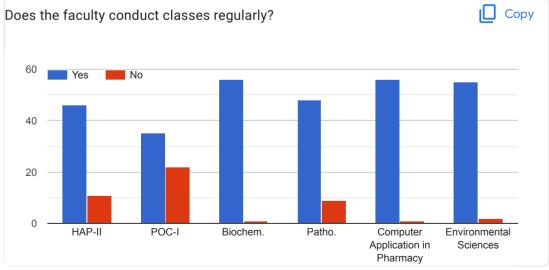

## Feedback form for Teaching-Learning Evaluation for B. Pharm. II Semester 2021-22

















# Feedback form for Teaching-Learning Evaluation for B. Pharm. IV Semester 2021-22

















# Feedback form for Teaching-Learning Evaluation for B. Pharm. VI Semester 2020-21

















# Feedback form for Teaching-Learning Evaluation for B. Pharm. VIII Semester 2021-22

















# Feedback form for Teaching-Learning Evaluation for M. Pharm. II Semester (Pharmaceutics) 2021-22

















## Feedback form for Teaching-Learning Evaluation for M. Pharm. II Semester (QA) 2021-22

















# Feedback form for Teaching-Learning Evaluation for M. Pharm. II Semester (Pharm. Chem.) 2021-22











| Any Suggestions                                              |  |
|--------------------------------------------------------------|--|
| 5 responses