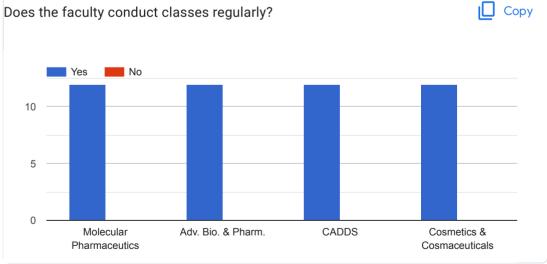

# Feedback form for Teaching-Learning Evaluation for M. Pharm. II Semester (Pharmaceutics) 2021-22