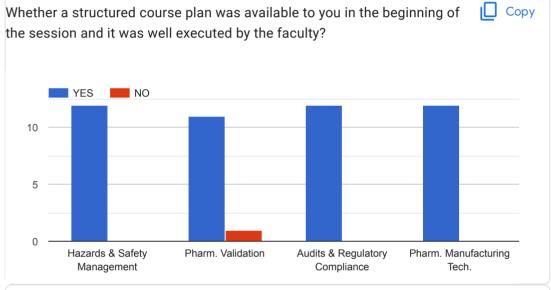

## Feedback form for Teaching-Learning Evaluation for M. Pharm. II Semester (QA) 2021-22