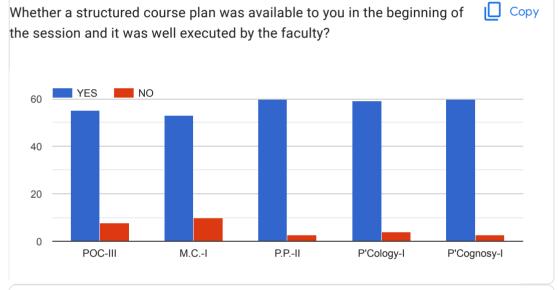

## Feedback form for Teaching-Learning Evaluation for B. Pharm. II Semester 2021-22

















# Feedback form for Teaching-Learning Evaluation for B. Pharm. IV Semester 2021-22

















# Feedback form for Teaching-Learning Evaluation for B. Pharm. VI Semester 2020-21

















# Feedback form for Teaching-Learning Evaluation for B. Pharm. VIII Semester 2021-22

















# Feedback form for Teaching-Learning Evaluation for M. Pharm. II Semester (Pharmaceutics) 2021-22

















## Feedback form for Teaching-Learning Evaluation for M. Pharm. II Semester (QA) 2021-22

















# Feedback form for Teaching-Learning Evaluation for M. Pharm. II Semester (Pharm. Chem.) 2021-22











| Any Suggestions                                              |  |
|--------------------------------------------------------------|--|
| 5 responses                                                  |  |
|