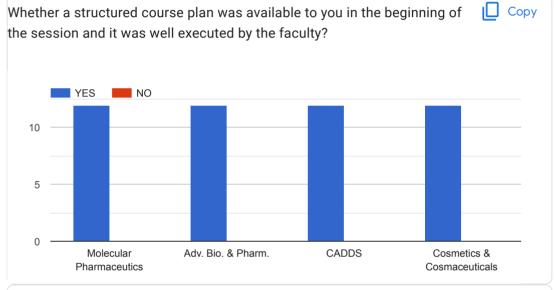

# Feedback form for Teaching-Learning Evaluation for M. Pharm. II Semester (Pharmaceutics) 2021-22