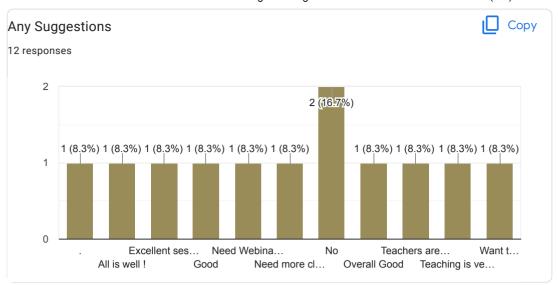

## Feedback form for Teaching-Learning Evaluation for M. Pharm. II Semester (QA) 2021-22