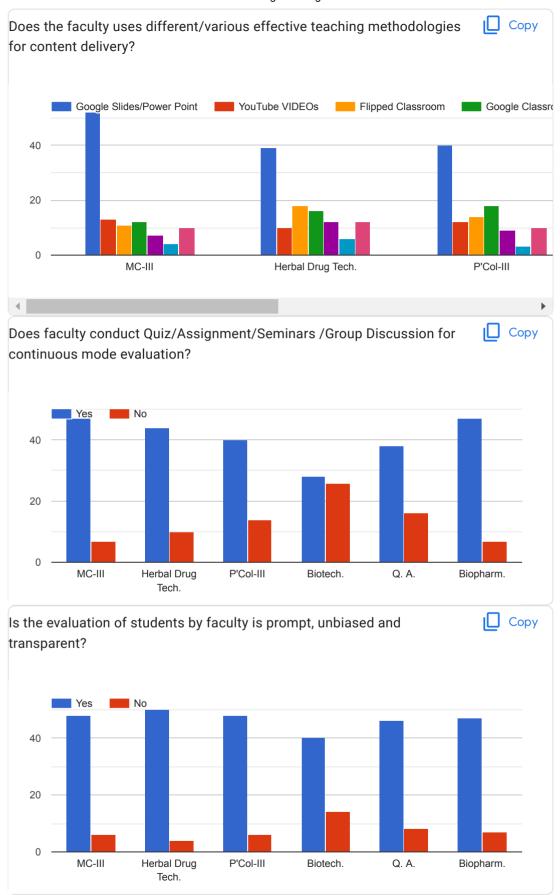

# Feedback form for Teaching-Learning Evaluation for B. Pharm. VI Semester 2020-21