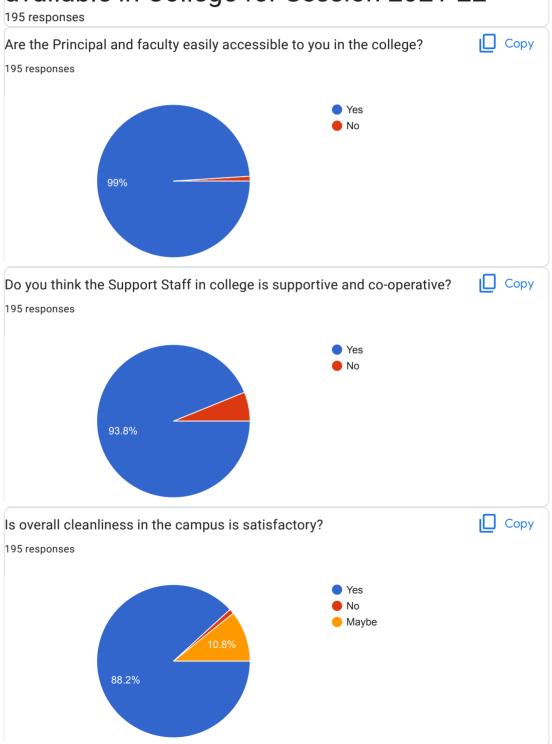

# available in College for Session 2021-22

| Any Suggestions for overall development of college:-                                                                                                                                                                                                                                                                                         |
|----------------------------------------------------------------------------------------------------------------------------------------------------------------------------------------------------------------------------------------------------------------------------------------------------------------------------------------------|
| No                                                                                                                                                                                                                                                                                                                                           |
| •                                                                                                                                                                                                                                                                                                                                            |
| -                                                                                                                                                                                                                                                                                                                                            |
| No                                                                                                                                                                                                                                                                                                                                           |
| No suggestions                                                                                                                                                                                                                                                                                                                               |
| None                                                                                                                                                                                                                                                                                                                                         |
|                                                                                                                                                                                                                                                                                                                                              |
| No suggestion                                                                                                                                                                                                                                                                                                                                |
| No.                                                                                                                                                                                                                                                                                                                                          |
| Nil                                                                                                                                                                                                                                                                                                                                          |
| Good                                                                                                                                                                                                                                                                                                                                         |
| no                                                                                                                                                                                                                                                                                                                                           |
|                                                                                                                                                                                                                                                                                                                                              |
| Please Include more extra-curricular activity in the course for overall development                                                                                                                                                                                                                                                          |
|                                                                                                                                                                                                                                                                                                                                              |
| Alot things like first aid, library facilities, internet should be arranged properly                                                                                                                                                                                                                                                         |
| Better canteen facilities required, requirements of handwashes in washing areas and dustbin in each classrooms.  For the encouragement of extra curricular activities, for a sense of unity among students and intra-college interactions, specific clubs should be formed and active student council should be taken charge through voting. |
| Please Clean Water filters                                                                                                                                                                                                                                                                                                                   |