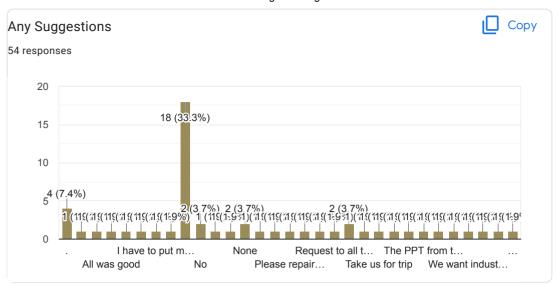

# Feedback form for Teaching-Learning Evaluation for B. Pharm. VI Semester 2020-21