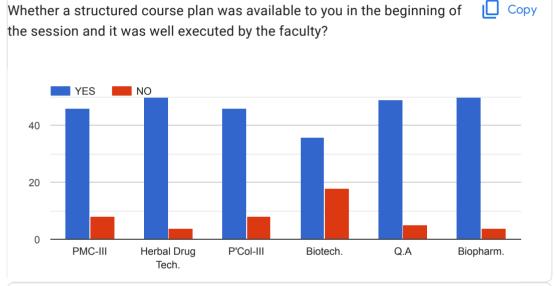

# Feedback form for Teaching-Learning Evaluation for B. Pharm. VI Semester 2020-21