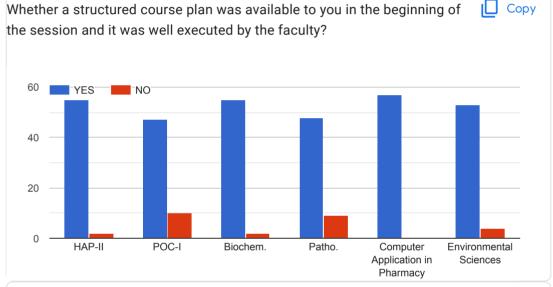

## Feedback form for Teaching-Learning Evaluation for B. Pharm. II Semester 2021-22

















# Feedback form for Teaching-Learning Evaluation for B. Pharm. IV Semester 2021-22

















# Feedback form for Teaching-Learning Evaluation for B. Pharm. VI Semester 2020-21

















# Feedback form for Teaching-Learning Evaluation for B. Pharm. VIII Semester 2021-22

















# Feedback form for Teaching-Learning Evaluation for M. Pharm. II Semester (Pharmaceutics) 2021-22

















## Feedback form for Teaching-Learning Evaluation for M. Pharm. II Semester (QA) 2021-22

















# Feedback form for Teaching-Learning Evaluation for M. Pharm. II Semester (Pharm. Chem.) 2021-22











| Any Suggestions                                              |  |
|--------------------------------------------------------------|--|
| 5 responses