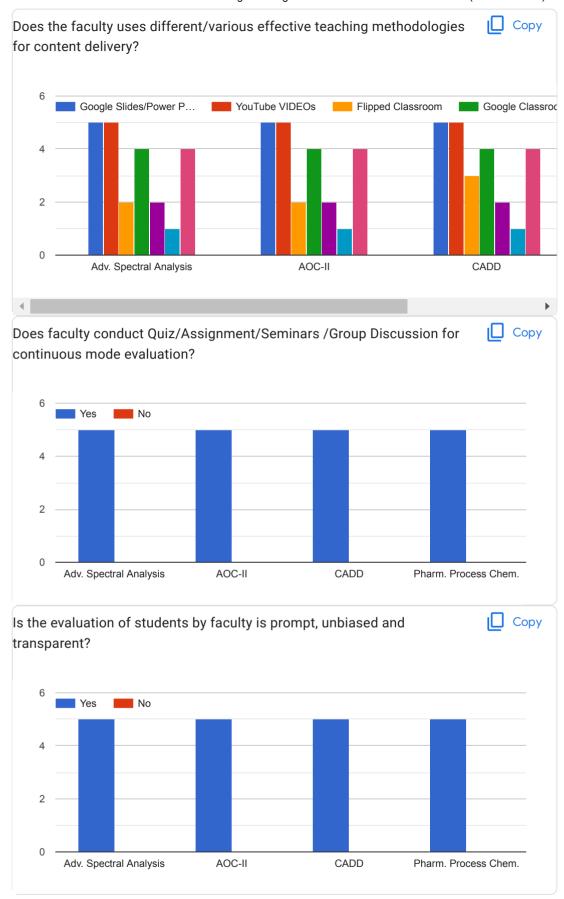

# Feedback form for Teaching-Learning Evaluation for M. Pharm. II Semester (Pharm. Chem.) 2021-22

| Any Suggestions                                              |  |
|--------------------------------------------------------------|--|
| 5 responses                                                  |  |
|                                                              |  |
| Na                                                           |  |
| Chemicals, apparatus                                         |  |
| Lab equipments should me repaired for the use of experiments |  |
|                                                              |  |
|                                                              |  |
| No                                                           |  |
|                                                              |  |