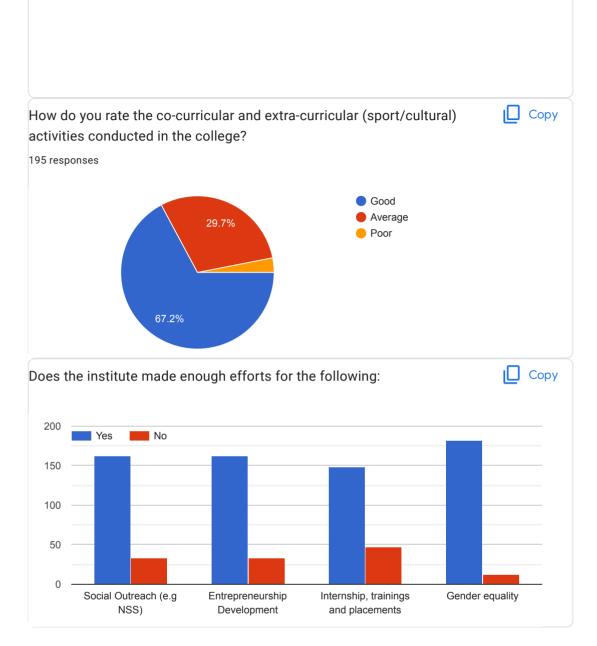

# available in College for Session 2021-22

| Any Suggestions for overall development of college:-                                                                                                                                                                                                                                                                                         |
|----------------------------------------------------------------------------------------------------------------------------------------------------------------------------------------------------------------------------------------------------------------------------------------------------------------------------------------------|
| No                                                                                                                                                                                                                                                                                                                                           |
| •                                                                                                                                                                                                                                                                                                                                            |
| -                                                                                                                                                                                                                                                                                                                                            |
| No                                                                                                                                                                                                                                                                                                                                           |
| No suggestions                                                                                                                                                                                                                                                                                                                               |
| None                                                                                                                                                                                                                                                                                                                                         |
|                                                                                                                                                                                                                                                                                                                                              |
| No suggestion                                                                                                                                                                                                                                                                                                                                |
| No.                                                                                                                                                                                                                                                                                                                                          |
| Nil                                                                                                                                                                                                                                                                                                                                          |
| Good                                                                                                                                                                                                                                                                                                                                         |
| no                                                                                                                                                                                                                                                                                                                                           |
|                                                                                                                                                                                                                                                                                                                                              |
| Please Include more extra-curricular activity in the course for overall development                                                                                                                                                                                                                                                          |
|                                                                                                                                                                                                                                                                                                                                              |
| Alot things like first aid, library facilities, internet should be arranged properly                                                                                                                                                                                                                                                         |
| Better canteen facilities required, requirements of handwashes in washing areas and dustbin in each classrooms.  For the encouragement of extra curricular activities, for a sense of unity among students and intra-college interactions, specific clubs should be formed and active student council should be taken charge through voting. |
| Please Clean Water filters                                                                                                                                                                                                                                                                                                                   |