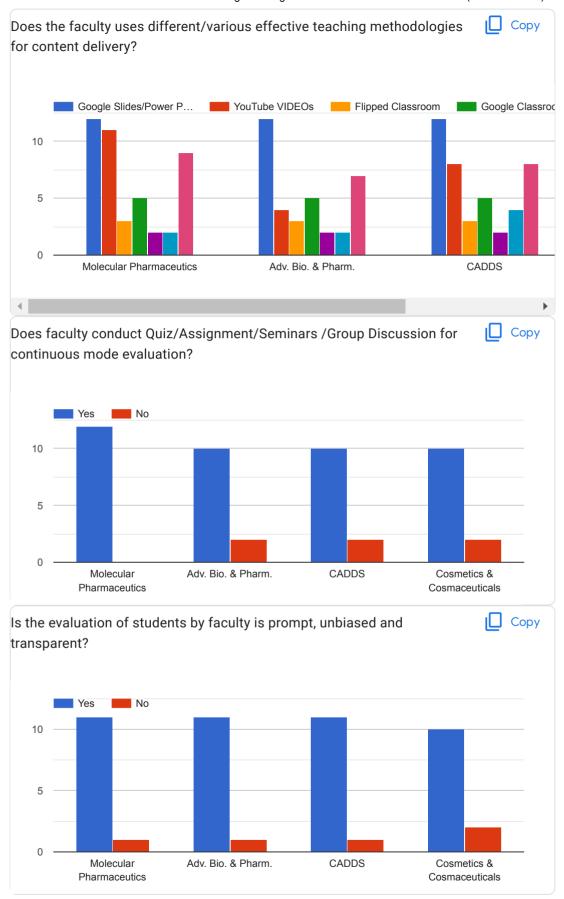

# Feedback form for Teaching-Learning Evaluation for M. Pharm. II Semester (Pharmaceutics) 2021-22